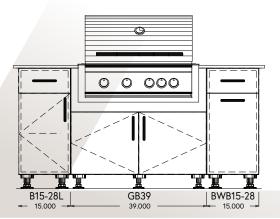

## FRONT VIEW

## DETAILS

- Length 69" Height 34.5" Depth 28.625" Includes Waste Bin Insert
- Integrated End Panels
- Back Panels (Optional)
- .75" Compact Countertop (Optional) Available in 3 colors
- Optional Toe Kick
- Grill (Optional) 32" Grill with Insulated Jacket