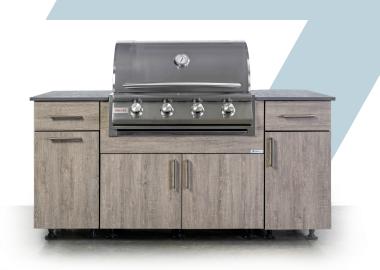

## 6-FOOT OUTDOOR KITCHEN / GRILL

Featuring pre-configurations and an array of finishes, these weather-resistant 'plug and play' cabinet options are the perfect choice for those seeking a quick, ready-made outdoor solution. ZBQ preengineered outdoor kitchens present homeowners two distinct layout options both reflecting a stylish blend of functionality and beauty.

## DETAILS

- Length 69" Height 34.5" Depth 28.625" Includes Waste Bin Insert
- Integrated End Panels
- Back Panels (Optional)
- .75" Compact Countertop (Optional) Available in 3 colors
- Optional Toe Kick
- Grill (Optional) 32" Grill with Insulated Jacket