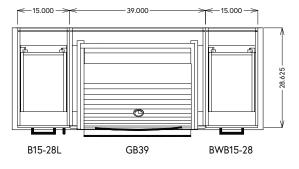

TOP VIEW

## DETAILS

- Length 69" Height 34.5" Depth 28.625" Includes Waste Bin Insert
- Integrated End Panels
- Back Panels (Optional)
- .75" Compact Countertop (Optional) Available in 3 colors
- Optional Toe Kick
- Grill (Optional) 32" Grill with Insulated Jacket