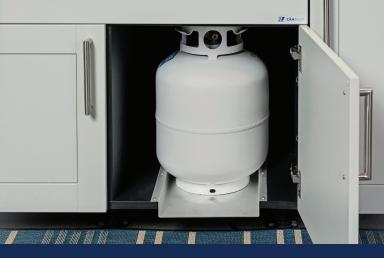

ZahBuilt quick-ship options are designed and pre-configured for easy installation. To maintain efficiency and convenience, we do offer customizations.