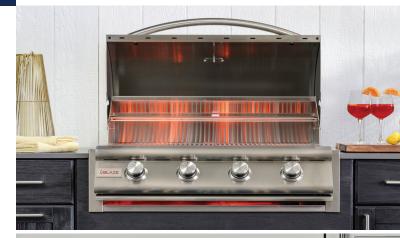

## Oasis

8-Foot Outdoor Kitchen / Grill & Refrigerator

- Integrated End Panels
- Back Panels (Optional)
- .75" Compact Countertop (Optional)

  Available in 3 colors
- Toe Kick (Optional)
- **Grill** (Optional)
- 32" Grill with Insulated Jacket

- Length 95" / Height 34.5" / Depth 28.625"
   Includes Waste Bin Insert & End Cap Cabinet
- Overlay End Panels & Toe Kick
- Back Panels (Optional)
- .75" Compact Countertop (Optional)

  Available in 3 Colors
- Toe Kick (Optional)
- Appliances (Optional)
- 32" Grill Insulated Jacket
- 15" Refrigerator