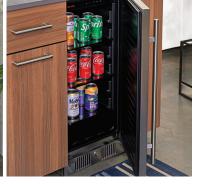

## Oasis

8-Foot Outdoor Kitchen / Grill & Refrigerator

- Integrated End Panels
- Back Panels (Optional)
- .75" Compact Countertop (Optional)

  Available in 3 colors
- Toe Kick (Optional)
- **Grill** (Optional)
- 32" Grill with Insulated Jacket

- Length 95" / Height 34.5" / Depth 28.625"
   Includes Waste Bin Insert & End Cap Cabinet
- Overlay End Panels & Toe Kick
- Back Panels (Optional)
- .75" Compact Countertop (Optional)

  Available in 3 Colors
- Toe Kick (Optional)
- Appliances (Optional)
- 32" Grill Insulated Jacket
- 15" Refrigerator