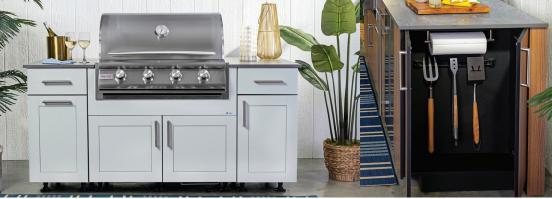

## Beech

6-Foot Outdoor Kitchen / Grill

- Length 95" / Height 34.5" / Depth 28.625"
   Includes Waste Bin Insert & End Cap Cabinet
- Overlay End Panels & Toe Kick
- Back Panels (Optional)
- .75" Compact Countertop (Optional)

  Available in 3 Colors
- Toe Kick (Optional)
- Appliances (Optional)
- 32" Grill Insulated Jacket
- 15" Refrigerator