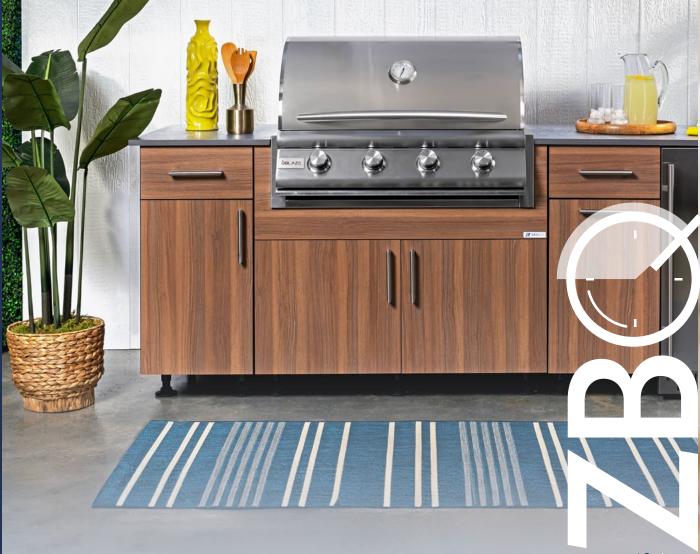

## Beech

6-Foot Outdoor Kitchen / Grill

- Length 95" / Height 34.5" / Depth 28.625"
   Includes Waste Bin Insert & End Cap Cabinet
- Overlay End Panels & Toe Kick
- Back Panels (Optional)
- .75" Compact Countertop (Optional)

  Available in 3 Colors
- Toe Kick (Optional)
- Appliances (Optional)
- 32" Grill Insulated Jacket
- 15" Refrigerator