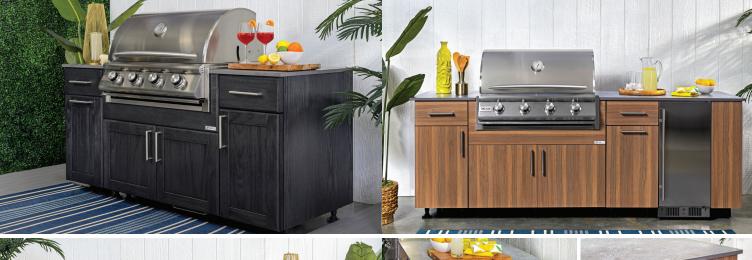

#### Be the envy of your neighbors.

Featuring pre-configurations and an array of finishes, these weather-resistant 'plug and play' cabinet options are the perfect choice for those seeking a quick, ready-made outdoor solution. ZBQ pre-engineered outdoor kitchens present homeowners two distinct layout options both reflecting a stylish blend of functionality and beauty.

## Oasis

8-Foot Outdoor Kitchen / Grill & Refrigerator

- Integrated End Panels
- Back Panels (Optional)
- .75" Compact Countertop (Optional)

  Available in 3 colors
- Toe Kick (Optional)
- **Grill** (Optional)
- 32" Grill with Insulated Jacket

- Length 95" / Height 34.5" / Depth 28.625"
   Includes Waste Bin Insert & End Cap Cabinet
- Overlay End Panels & Toe Kick
- Back Panels (Optional)
- .75" Compact Countertop (Optional)

  Available in 3 Colors
- Toe Kick (Optional)
- Appliances (Optional)
- 32" Grill Insulated Jacket
- 15" Refrigerator