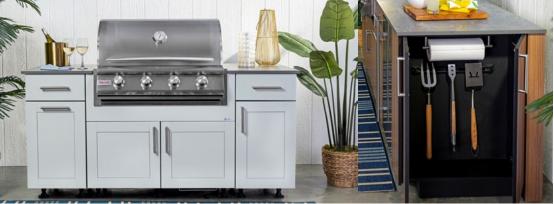

#### Be the envy of your neighbors.

Featuring pre-configurations and an array of finishes, these weather-resistant 'plug and play' cabinet options are the perfect choice for those seeking a quick, ready-made outdoor solution. ZBQ pre-engineered outdoor kitchens present homeowners two distinct layout options both reflecting a stylish blend of functionality and beauty.

ZahBuilt quick-ship options are designed and pre-configured for easy installation. To maintain efficiency and convenience, we do offer customizations.