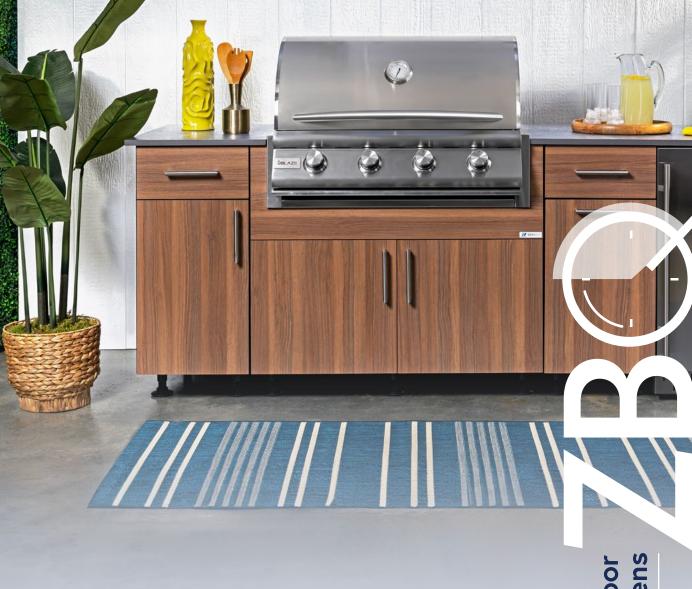

## Oasis

8-Foot Outdoor Kitchen / Grill & Refrigerator

- Integrated End Panels
- Back Panels (Optional)
- .75" Compact Countertop (Optional)

  Available in 3 colors
- Toe Kick (Optional)
- **Grill** (Optional)
- 32" Grill with Insulated Jacket

- Length 95" / Height 34.5" / Depth 28.625"
   Includes Waste Bin Insert & End Cap Cabinet
- Overlay End Panels & Toe Kick
- Back Panels (Optional)
- .75" Compact Countertop (Optional)

  Available in 3 Colors
- Toe Kick (Optional)
- Appliances (Optional)
- 32" Grill Insulated Jacket
- 15" Refrigerator