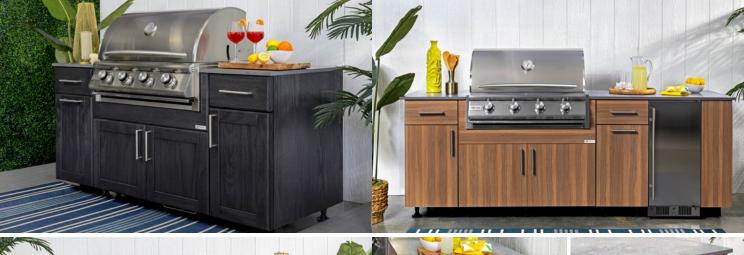

## Beech

6-Foot Outdoor Kitchen / Grill

## Oasis

8-Foot Outdoor Kitchen / Grill & Refrigerator

- Integrated End Panels
- Back Panels (Optional)
- .75" Compact Countertop (Optional)

  Available in 3 colors
- Toe Kick (Optional)
- **Grill** (Optional)
- 32" Grill with Insulated Jacket