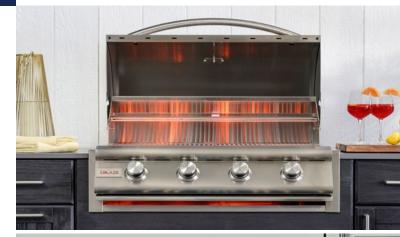

## Oasis

8-Foot Outdoor Kitchen / Grill & Refrigerator

- Integrated End Panels
- Back Panels (Optional)
- .75" Compact Countertop (Optional)

  Available in 3 colors
- Toe Kick (Optional)
- **Grill** (Optional)
- 32" Grill with Insulated Jacket

- Length 95" / Height 34.5" / Depth 28.625"
   Includes Waste Bin Insert & End Cap Cabinet
- Overlay End Panels & Toe Kick
- Back Panels (Optional)
- .75" Compact Countertop (Optional)

  Available in 3 Colors
- Toe Kick (Optional)
- Appliances (Optional)
- 32" Grill Insulated Jacket
- 15" Refrigerator