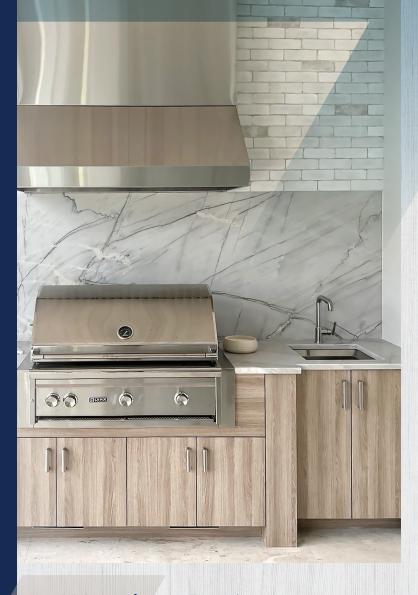

#### The SONOMA Collection

Doors in the Sonoma Collection are made from 16mm compact board.

The material is created by heat pressing 64 layers of resin-soaked sheets of craft paper into a homogeneous sheet. The decorative faces are integral to the sheet.

All edges are solid black.