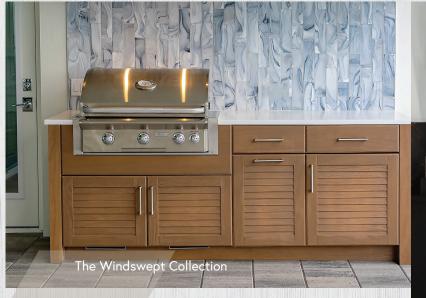

### The WINDSWEPT Collection

Door Styles: Virga/Anvil/Stratus/Cumulus

Accoya is a sustainable lumber that has been treated with a non-toxic process to be dimensionally stable, resistant to inclement conditions, and repellent to insects.

Finished with an environmentally conscious waterborne coating.