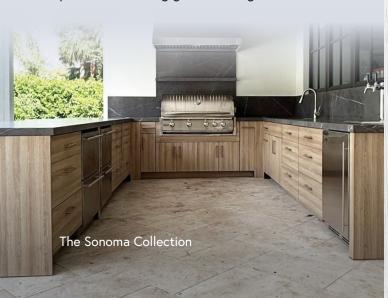

#### The SONOMA Collection

Doors in the Sonoma Collection are made from 16mm compact board.

The material is created by heat pressing 64 layers of resin-soaked sheets of craft paper into a homogeneous sheet. The decorative faces are integral to the sheet.

All edges are solid black.