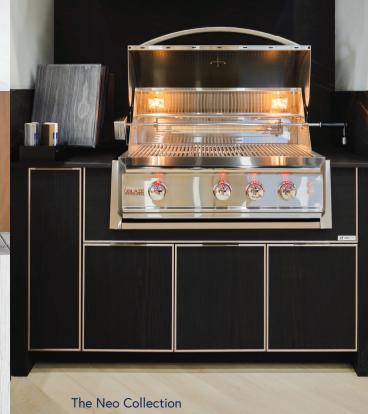

### The NEO Collection

Modern, clean frames in brushed aluminum and black powder-coated finishes.

All Doors have a 10-Year Warranty

Scan to View Collections and Finishes.

Carlos Moreno 2025 / Courtesy Ambiance Creations