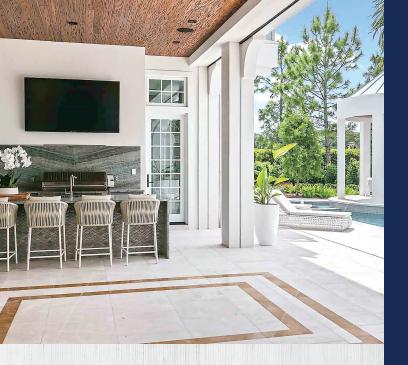

Weather-resistant outdoor cabinets designed to maximize enjoyment of your outdoor living spaces.

From Florida's hot sun and tropical climate to harsh winters in Colorado and Maine, Zähbuilt custom-made outdoor cabinets and storage solutions will be the last exterior cabinets you will ever need.

## TOUGH-BUILT WEATHER RESISTANCE

ZÄ**H**BUILT

ZAHBUILT.COM
DEALER INQUIRIES AT SALES@ZAHBUILT.COM

Designed and Fabricated in Melbourne, FL U.S.A.

Weather-Resistant Cabinets for Any Outdoor Environment

### Weather-Resistant Cabinets for Any Outdoor Environment