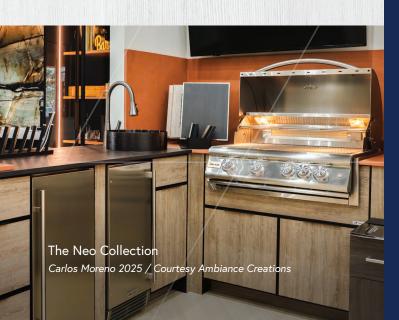

### The NEO Collection

Modern, clean frames in brushed aluminum and black powder-coated finishes.

All Doors have a 10-Year Warranty

Scan to View Collections and Finishes.

Carlos Moreno 2025 / Courtesy Ambiance Creations