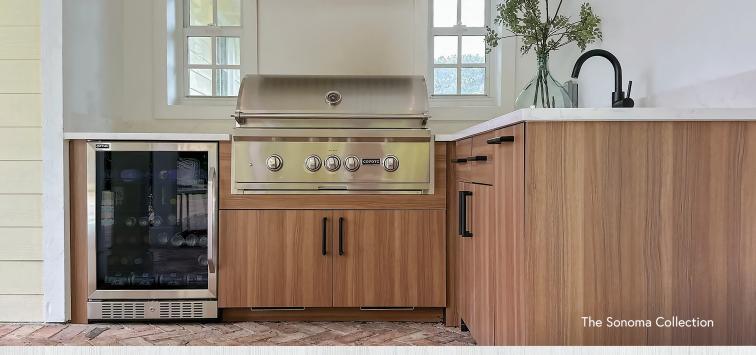

#### The SONOMA Collection

Doors in the Sonoma Collection are made from 16mm compact board.

The material is created by heat pressing 64 layers of resin-soaked sheets of craft paper into a homogeneous sheet. The decorative faces are integral to the sheet.

All edges are solid black.